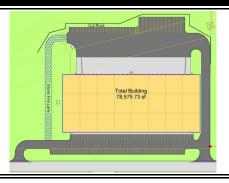

#### Green Mountain Building #10 Premier Distribution Space

- Proposed 78,500 SF
- 54' x 60' Column Spacing
- 30' Storage Height
- Immediate access to Highway 1604
- Quick access to IH-35

Mike Dolan Green Mountain Construction 210-495-1090 mike@dolancon.com