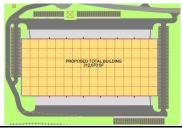

## Green Mountain Building #11 Premier Distribution Space

- Proposed 312,000 sf
- 54' x 60' Column Spacing
- 32' Storage Height
- Immediate access to Highway 1604
- Quick access to IH-35

Mike Dolan Green Mountain Construction 210-495-1090 mike@dolancon.com