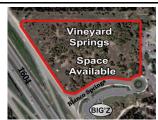

#### Vineyard Springs - Site Available

- 10 Acres
- Will Build to Suit
- Blanco Springs / N Loop 1604

Mike Dolan Green Mountain Construction 210-495-1090 mike@dolancon.com

Green Mountain Construction 17303 Green Mountain Road, Suite 100 San Antonio, Texas 78247