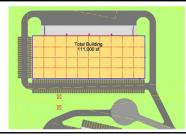

## Green Mountain Building #12 Premier Distribution Space

- Proposed 111,000 SF
- 54' x 50' Column Spacing
- 30' Storage Height
- Immediate access to Highway 1604
- Quick access to IH-35

Mike Dolan Green Mountain Construction 210-495-1090 mike@dolancon.com